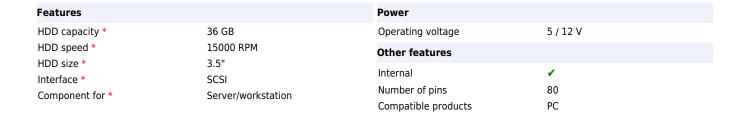

Fujitsu HDD U160 15k 36GB hot plug 1". HDD capacity: 36 GB, HDD speed: 15000 RPM, HDD size: 3.5",

Interface: SCSI