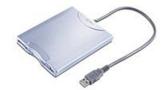

## Fujitsu FDD 5.25" 1.44MB USB ext f Scenic xS

<mark>ბრენდი :</mark> Fujitsu **პროდუქტის კოდი:** S26361-F2383-L20

<mark>პროდუქტის დასახელება : FDD 5.25" 1.44MB USB ext f</mark> Scenic xS

Fujitsu FDD 5.25" 1.44MB USB ext f Scenic xS. ინტერფეისი: USB, თავსებადი პროდუქტები: PC, დისკეტის დრაივი: 1,44 მბ. შეტანა / გამოტანის პორტები: 1 x USB - 4 PIN USB Type A