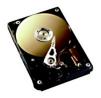

## Fujitsu HDD 80GB S-ATA 7.2K unutarnji čvrsti disk 7200 RPM 3.5" SΔΤΔ

**Brend :** Fujitsu **Kod proizvoda:** S26361-F2858-L100

Ime proizvoda: HDD 80GB S-ATA 7.2K

Fujitsu HDD 80GB S-ATA 7.2K. Kapacitet čvrstog diska: 80 GB, Brzina okretanja čvrstog diska: 7200 RPM,

Veličina čvrstog diska: 3.5", Sučelje: SATA

| Features                           |                    | Power               |             |
|------------------------------------|--------------------|---------------------|-------------|
| HDD capacity *                     | 80 GB              | Operating voltage   | 5 / 12 V    |
| HDD speed * HDD size * Interface * | 7200 RPM           | Other features      |             |
|                                    | 3.5"<br>Serial ATA | HDD transfer rate   | 150 Mbit/s  |
|                                    |                    | Internal            | ✓           |
|                                    |                    | Compatible products | SCENIC E620 |
|                                    |                    |                     |             |