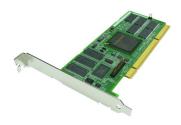

## Fujitsu RAID controller U320 0-Channel 48MB Adaptec low profile mga interface card/adapter

**Brand :** Fujitsu **Product code:** S26361-F2728-L248

Product name: RAID controller U320 0-Channel 48MB

Adaptec low profile