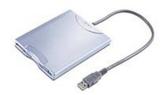

## Fujitsu FDD 5.25" 1.44MB USB ext f Scenic xS

**Brand :** Fujitsu **Product code:** S26361-F2383-L20

Product name: FDD 5.25" 1.44MB USB ext f Scenic xS

Fujitsu FDD 5.25" 1.44MB USB ext f Scenic xS. Interface: USB, Mga katugmang produkto: PC, Memory ng diskette drive: 1,44 MB. Mga I/O port:  $1 \times 100 \text{ J}$  x USB - 4 PIN USB Type A