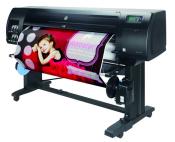

## HP Designjet Z6810 60-in Production Printer malaking format na printer Thermal inkjet Kulay 2400 x 1200 DPI A1 (594 x 841 mm) LAN ng ethernet

Brand : HP Product family: Designjet Product code: 2QU14A

**Product name :** DesignJet Z6810 60-in Production Printer

HP Designjet Z6810 60-in Production Printer. Teknolohiya sa pag-print: Thermal inkjet, Maximum na resolution: 2400 x 1200 DPI, Mga wika sa deskripsyon ng pahina: HP-GL/2, HP-RTL, CALS G4. Maximum na laki ng pag-print: A1 (594 x 841 mm), Mga uri ng media ng paper tray: Banner, Papel, Pinahiran na papel, Papel ng larawan, Mga sukat ng ISO A-series (A0...A9): A1. Mga rate ng data ng Ethernet LAN: 1000 Mbit/s. Kulay ng produkto: Itim, Panloob na memory: 1024 MB, Kapasidad ng panloob na storage: 500 GB. Pagkonsumo ng kuryente (karaniwan): 270 W, Pagkonsumo ng kuryente (naka-off): 0,3 W, Pagkonsumo ng kuryente (pagtulog): 5,3 W