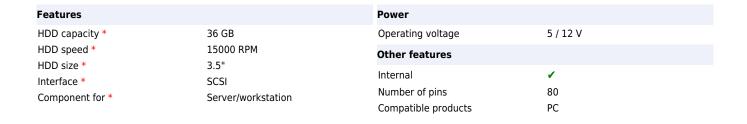

Fujitsu HDD U160 15k 36GB hot plug 1". Hard drive capacity: 36 GB, Hard drive rotational speed: 15000

RPM, Hard drive size: 3.5", Interface: SCSI