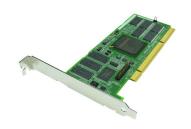

## Fujitsu RAID controller U320 0-Channel 48MB Adaptec low profile interface cards/adapter

**Brand :** Fujitsu **Article code:** S26361-F2728-L248

Product name: RAID controller U320 0-Channel 48MB

Adaptec low profile

Fujitsu RAID controller U320 0-Channel 48MB Adaptec low profile. Host interface: PCI. RAID levels: 0, 1, 5, JBOD. Data transfer rate: 320 Mbit/s, Connectivity technology: Wired, Form factor: Plug-in

| Ports & interfaces          |               | Other features          |                  |
|-----------------------------|---------------|-------------------------|------------------|
| Host interface *            | PCI           | Data transfer rate      | 320 Mbit/s       |
| Features                    |               | Slot type               | 64-bit/66MHz PCI |
| RAID levels                 | 0, 1, 5, JBOD | Connectivity technology | Wired            |
|                             |               | Form factor             | Plug-in          |
| Operational conditions      |               | Dimensions (WxDxH)      | 62.5 x 165       |
| Operating temperature (T-T) | 0 - 55 °C     | Internal memory         | 48 MB            |