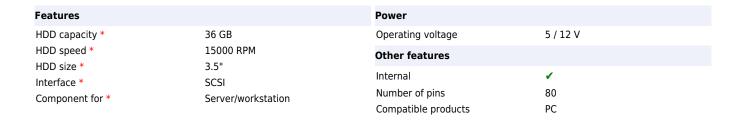

Fujitsu HDD U160 15k 36GB hot plug 1". HDD capacity: 36 GB, HDD speed: 15000 RPM, HDD size: 3.5",

Interface: SCSI