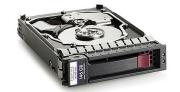

## HP 72 GB SAS 10K rpm Hard Drive internal hard drive 10000 RPM

Brand: HP Product code: 375861-B21#0D1?HPTC

Product name: 72 GB SAS 10K rpm Hard Drive

Serial Attached SCSI is the logical evolution of SCSI, including its long-established software advantage and the Serial ATA electrical and physical connection interface. SAS meets all these demands while providing the highest performance.

HP 72 GB SAS 10K rpm Hard Drive. HDD capacity: 72 GB, HDD speed: 10000 RPM, Interface: SAS

| Features       |           | Other features     |          |
|----------------|-----------|--------------------|----------|
| HDD capacity * | 72 GB     | Internal           | ✓        |
| HDD speed *    | 10000 RPM | Data transfer rate | 3 Gbit/s |
| Interface *    | SAS       | Hot-Plug support   | ✓        |