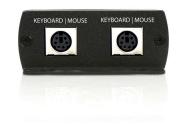

## StarTech.com PS2UTPEXT konsoludbygning

Mærke : StarTech.com

Produktkode: PS2UTPEXT

Produktnavn : PS2UTPEXT

StarTech.com PS2UTPEXT. Bredde: 25 mm, Dybde: 69 mm, Højde: 22 mm

| Technical details       |       | Weight & dimensions           |                        |  |
|-------------------------|-------|-------------------------------|------------------------|--|
| Product colour          | Black | Width                         | 25 mm                  |  |
| Compliance certificates | RoHS  | Depth                         | 69 mm                  |  |
| Ports & interfaces      |       | Height                        | 22 mm                  |  |
| PS/2 ports quantity     | 4     | Weight                        | 180 g                  |  |
| RJ-45 ports quantity    | 2     | <b>Operational conditions</b> | Operational conditions |  |
|                         |       | Operating temperature (T-T)   | 0 - 55 °C              |  |
|                         |       | Storage temperature (T-T)     | -20 - 85 °C            |  |