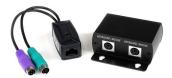

## StarTech.com PS2UTPEXT konsoludbygning

Mærke : StarTech.com

Produktkode: PS2UTPEXT

Produktnavn : PS2UTPEXT

StarTech.com PS2UTPEXT. Bredde: 25 mm, Dybde: 69 mm, Højde: 22 mm

| Technical details       |       | Weight & dimensions           |                        |  |
|-------------------------|-------|-------------------------------|------------------------|--|
| Product colour          | Black | Width                         | 25 mm                  |  |
| Compliance certificates | RoHS  | Depth                         | 69 mm                  |  |
| Ports & interfaces      |       | Height                        | 22 mm                  |  |
| PS/2 ports quantity     | 4     | Weight                        | 180 g                  |  |
| RJ-45 ports quantity    | 2     | <b>Operational conditions</b> | Operational conditions |  |
|                         |       | Operating temperature (T-T)   | 0 - 55 °C              |  |
|                         |       | Storage temperature (T-T)     | -20 - 85 °C            |  |