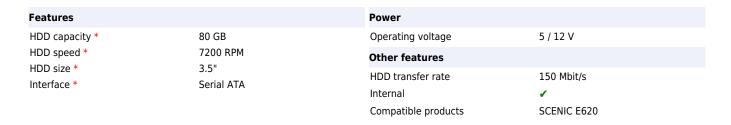

## Fujitsu HDD 80GB S-ATA 7.2K Interne Festplatte 7200 RPM 3.5" SATA

Marke: Fujitsu Artikel-Code: S26361-F2858-L100

**Produktname:** HDD 80GB S-ATA 7.2K

HDD 80GB S-ATA 7.2K F SCENIC E600 NS (MSD)

Fujitsu HDD 80GB S-ATA 7.2K Interne Festplatte 7200 RPM 3.5" SATA:

Festplattenlaufwerke von Fujitsu bieten Unternehmenskunden eine große Verlässlichkeit, Flexibilität, Leistung und fortschrittliche Technologie. Mit SATA, SAS, und SSD-Festplatten in den Formaten 2.5" und 3.5" bieten Server von Fujitsu mit zertifizierten HDDs einen umfassenden Schutz für Ihre Daten. Fujitsu HDD 80GB S-ATA 7.2K. HDD Kapazität: 80 GB, HDD Geschwindigkeit: 7200 RPM, HDD Größe: 3.5", Schnittstelle: SATA