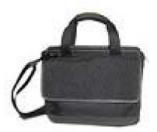

## Fujitsu Attach Case STYLISTIC 5010 5011 калъф за оборудване

**Марка :** Fujitsu Продуктов код: S26391-F2584-L250

Модел: Attach Case STYLISTIC 5010 5011

Fujitsu Attach Case STYLISTIC 5010 5011. Отделения: For peripherals, business cards, writing implements, and A4 size documents., Съвместимост: STYLISTIC ST501x Series tablet PC