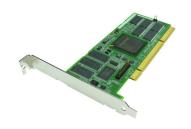

## Fujitsu RAID controller U320 0-Channel 48MB Adaptec low profile интерфейс карта/адаптер

Марка : Fujitsu Продуктов код: S26361-F2728-L248

Модел: RAID controller U320 0-Channel 48MB

Adaptec low profile

Fujitsu RAID controller U320 0-Channel 48MB Adaptec low profile. Основен интерфейс: PCI. RAID поддръжка: 0, 1, 5, JBOD. Скорост на трансфер на данни: 320 Мбит/с, Технология на свързване: Жичен, Типоразмер: Plug-in